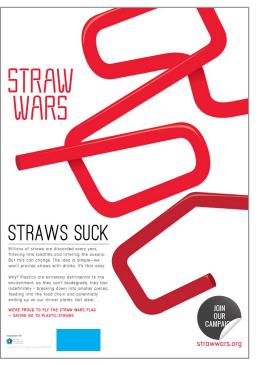

### STRAW WARS ASSETS - POSTERS FORM

POSTCARD 1 - LOW LEVEL INVOLVEMENT

POSTCARD 2

- HIGH LEVEL INVOLVEMENT

SIZE: A3 (PLEASE INDICATE PREFERRED SIZE) WEIGHT AND FINISH: 170GSM/190GSM GLOSS QUANTITY:

POSTCARD 3 - LOW LEVEL INVOLVEMENT POSTCARD 4 - HIGH LEVEL INVOLVEMENT

#### STRAW WARS ASSETS - POSTCARDS FORM

POSTCARD 1
- LOW LEVEL INVOLVEMENT

POSTCARD 2

— HIGH LEVEL INVOLVEMENT

POSTCARD 3
- LOW LEVEL INVOLVEMENT

POSTCARD 4
- HIGH LEVEL INVOLVEMENT

= PLACE YOUR LOGO HERE

WEIGHT AND FINISH: 350GSM GLOSS FINISH